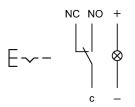

#### **Switching element**

Switching current 5 A
Contact material Silver
Contacts 1 C

Switching system Snap-action switching element

Switching voltage 250 V AC

#### Wiring diagram

#### Legend

Switching action: C = Maintained Contacts: C = Changeover