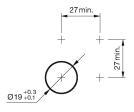

#### Mounting

 $\begin{array}{ll} \mbox{Mounting cut-out} & \mbox{$\varnothing$ 19 mm} \\ \mbox{Design} & \mbox{flush} \end{array}$ 

#### Front

Front dimension Ø 22 mm
Front shape round
Front ring shape flush

#### **Dimensions**