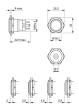

ing voltage 24 V AC/DC Weight 0.018 kg
Operation current 10 mA

#### Operating-/Indication part

Lens optics opaque
Lens material Stainless steel
Lens profile flat
Lens illumination illuminative
Lens colour polished

IP-Rating

Front protection IP 67

#### **Connection Method**

Terminal Solder 2.8 x 0.5 mm

#### **Actuator**

Switching action Maintained

#### **Switching element**

Switching current 5 A
Contact material Silver
Contacts 1 C

Switching system Snap-action switching element

Switching voltage 250 V AC

#### Illumination

Illumination Ring with red LED

#### **Function**

Illuminated pushbutton

e a o

Stand: 11.07.2013

# EAO – Your Expert Partner for **Human Machine Interfaces**

### 82-5151.2114 - Illuminated pushbutton 19 mm stainless-steel, maintain

#### **Dimensions**



#### **Mounting cut-outs**



#### Wiring diagram



#### **Component layout**



#### Legend

Switching action: C = Maintained Contacts: C = Changeover