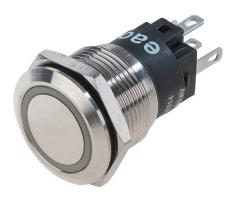

## 82-5151.2114 - Illuminated pushbutton 19 mm stainless-steel, maintain

Attention: The preview is based on a sample product. This can differ from your current configuration.

#### Operating-/Indication part

Lens optics opaque
Lens material Stainless steel
Lens profile flat
Lens illumination illuminative
Lens colour polished

IP-Rating

Front protection IP 67

#### Illumination

Illumination Ring with red LED

#### **Function**

Illuminated pushbutton

e a o

Stand: 11.07.2013