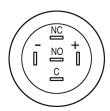

dication part

Lens optics opaque
Lens material Stainless steel
Lens profile flat
Lens illumination illuminative
Lens colour polished

IP-Rating

Front protection IP 67

#### **Connection Method**

Terminal Solder 2.8 x 0.5 mm

#### **Actuator**

Switching action Maintained

#### **Switching element**

Switching current 5 A
Contact material Silver
Contacts 1 C

Switching system Snap-action switching element

Switching voltage 250 V AC

#### Illumination

Illumination Ring with red LED

#### **Function**

Illuminated pushbutton

e a o

Stand: 11.07.2013

# EAO – Your Expert Partner for **Human Machine Interfaces**

### 82-5151.2114 - Illuminated pushbutton 19 mm stainless-steel, maintain

#### **Dimensions**



#### **Mounting cut-outs**



#### Wiring diagram



#### **Component layout**



#### Legend

Switching action: C = Maintained Contacts: C = Changeover