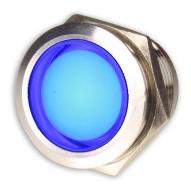

## IIH150xxx

Instalallation diameter

Туре

Rated voltage Lighting color Body material Polatriy

Working temperature

Contact Plastic parts Connection 22mm

With LED light 6/12V/24V/110V/220V R/G/Y/B/W/O

304 stainless steel

No

-20ºC~+55ºC

Copper plated with silver

**PA66** 

screw terminal