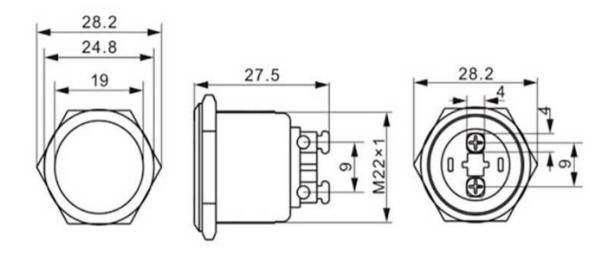

## IIH150xxx

Instalallation diameter

Туре

Rated voltage Lighting color Body material Polatriy

Working temperature

Contact Plastic parts Connection 22mm

With LED light 6/12V/24V/110V/220V R/G/Y/B/W/O

304 stainless steel

No

-20ºC~+55ºC

Copper plated with silver

**PA66** 

screw terminal