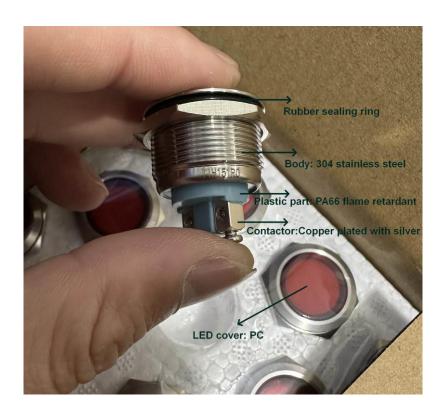

## IIH150xxx

Instalallation diameter

Туре

Rated voltage Lighting color Body material Polatriy

Working temperature

Contact Plastic parts Connection 22mm

With LED light 6/12V/24V/110V/220V R/G/Y/B/W/O

304 stainless steel

No

-20ºC~+55ºC

Copper plated with silver

**PA66** 

screw terminal