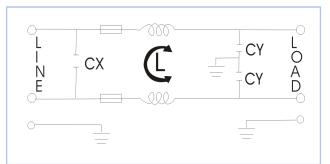

Product information

# IEC Socket type power filter - FIEC003

# Approval & Compliance



#### Features

Rated current : 6A Small size, easy to install It has the characteristics of strong antiinterference and high performance Can be customized upon request

## Applications

Animation entertainment equipment

Small and medium machine

All kinds of fitness equipment

All kinds of automatic control equipment

Portable electrical and electronic equipment

#### Performance Indicator

| Standard | High | Very High |  |  |
|----------|------|-----------|--|--|
|          |      |           |  |  |

#### Rated Current [A]



## Typical Circuit Diagram



#### Description

Small size, easy to install, can be customized, with strong anti-interference, high-performance features Point, AC power socket input, 6.3x0.8 chip output connection, with protectionFuse and socket integrated design.

## **Technical Data**

| Rated Voltage         | 115/250VAC                                 |
|-----------------------|--------------------------------------------|
| Line Frequency        | 50/60Hz                                    |
| Test Voltage          | 1500VDC(line/line)<br>2150VAC(line/ground) |
| Insulation Resistance | >50M @500VDC                               |
| Temperature Rise      | <30                                        |
| Climatic Category     | 25/085/21                                  |
| Housing Material      | Nickel-plated ir