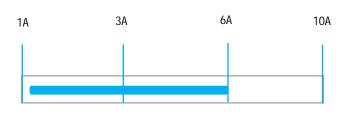

Product information

# IEC Socket type power filter - FIEC003

# Approval & Compliance



#### Features

Rated current : 6A Small size, easy to install It has the characteristics of strong antiinterference and high performance Can be customized upon request

## Applications

Animation entertainment equipment

Small and medium machine

All kinds of fitness equipment

All kinds of automatic control equipment

Portable electrical and electronic equipment

#### Performance Indicator

| Standard | High | Very High |  |  |
|----------|------|-----------|--|--|
|          |      |           |  |  |

#### Rated Current [A]



## Typical Circuit Diagram



#### Description

Small size, easy to install, can be customized, with strong anti-interference, high-performance features Point, AC power socket input, 6.3x0.8 chip output connection, with protectionFuse and socket integrated design.

## **Technical Data**

| Rated Voltage         | 115/250VAC                                 |
|-----------------------|--------------------------------------------|
| Line Frequency        | 50/60Hz                                    |
| Test Voltage          | 1500VDC(line/line)<br>2150VAC(line/ground) |
| Insulation Resistance | >50M @500VDC                               |
| Temperature Rise      | <30                                        |
| Climatic Category     | 25/085/21                                  |
| Housing Ma