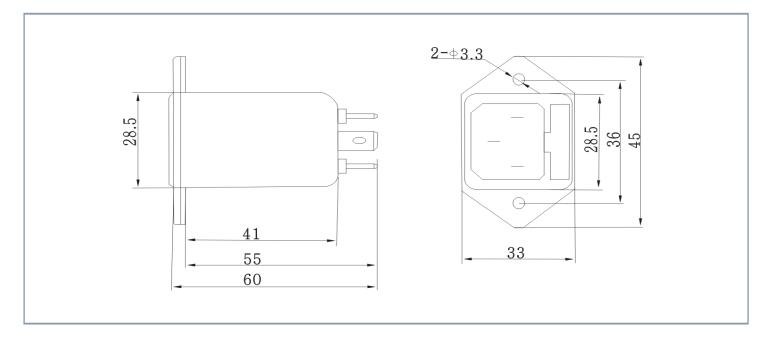

| Temperature Rise      | <30                                        |
| Climatic Category     | 25/085/21                                  |
| Housing Material      | Nickel-plated iron                         |

| Part No | Rated Current Rated Current |               | Termination |        | Safety   | Demonto         |                            |
|---------|-----------------------------|---------------|-------------|--------|----------|-----------------|----------------------------|
|         |                             | Rated Current | Case Type   | Input  | Output   | Certification   | Remark                     |
| FIEC003 | 6A                          | <0.5mA        | 12          | Socket | Terminal | cUL、<br>CE、ROHS | Parameter<br>customization |

# Overall Dimension (±1mm)



# Insertion loss -(common mode)