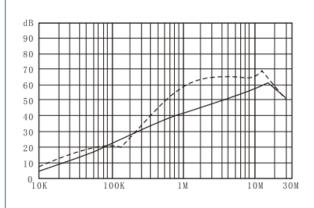

|
| Climatic Category     | 25/085/21                                  |
| Housing Material      | Nickel-plated iron                         |

| Part No | Rated Current Rated Current |               | Termination |        | Safety   | Demonto         |                            |
|---------|-----------------------------|---------------|-------------|--------|----------|-----------------|----------------------------|
|         |                             | Rated Current | Case Type   | Input  | Output   | Certification   | Remark                     |
| FIEC003 | 6A                          | <0.5mA        | 12          | Socket | Terminal | cUL、<br>CE、ROHS | Parameter<br>customization |

# Overall Dimension (±1mm)



# Insertion loss -(common mode)