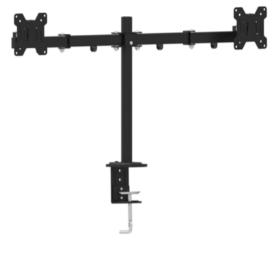

# Shaping the perfection

Adjustable desk 2-display mounting arm (tilting), 13"-27", up to 7 kg

MA-DF2-01

Position your screen perfectly

- Lightweight and tilting design

#### Features

- Monitor desk mount with double monitor arm
- Arms allow to swivel, extend, retract or tilt your display and enables rotating the displays from landscape-to-portrait mode, etc
- Durable strong desk clamp for easy and secure fixation on your desk
- Practical cable clips in the arms
- Works with almost any LCD monitor (max. 27")
- VESA compatible (100 x 100 mm and 75 x 75 mm)