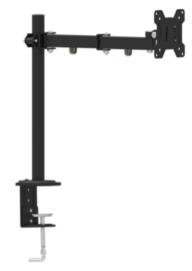

# Adjustable desk display mounting arm (tilting), 13"-27", up to 8 kg

MA-DF1-01

- Position your screen perfectly
- Lightweight and tilting design

#### **Features**

- Monitor desk mount with single monitor arm
- Arm allows to swivel, extend, retract or tilt your display and enables rotating the display from landscape-to-portrait mode, etc
- Durable strong desk clamp for easy and secure fixation on your desk
- Practical cable clips in the arm
- Works with almost any LCD monitor (max. 27")
- VESA compatible (100 x 100 mm and 75 x 75 mm)

## Specifications

Material: steel Max. load: 8 kg (13"-27")

### Package contents

1 x Height adjustable tubes 1 x Extendable Arm 1 x Mounting wall plate Set of bolts, spacers and washers Installation manual 4 0.04247775 11.84 445x190x105 mm 465x435x210 mm CN 8716309106863 8302500000