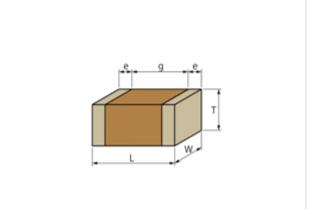

## Shape

| P |  |
|---|--|

"#" indicates a package specification code.

References

| Packaging | Specifications     | Minimum quantity |
|-----------|--------------------|------------------|
| D         | 180mm Paper taping | 4000             |
| J         | 330mm Paper taping | 10000            |

| L size                                | 2.0 ±0.1mm   |
|---------------------------------------|--------------|
| W size                                | 1.25 ±0.1mm  |
| T size                                | 0.6 ±0.1mm   |
| External terminal width e             | 0.2 to 0.7mm |
| Distance between external terminals g | 0.7mm min.   |
| Size code in inch(mm)                 | 0805 (2012)  |